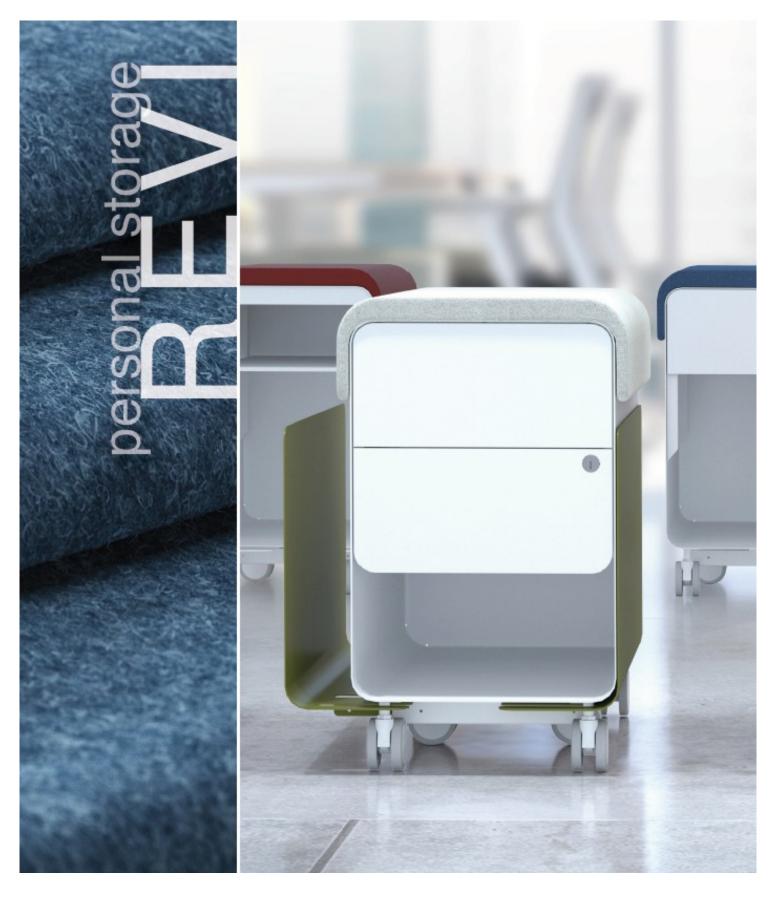

## **REVI** personal storage

We're revolutionizing personal storage with the Revi, our fully customizable line of pedestals. Offering color, style and unparalleled versatility, Revi can be personalized to fit any user need. Five face designs, expandable bag drops and magnetic seat cushions allow for 168 possible color combinations that instantly transform Revi into dynamic and vibrant guest seating. Integrated pencil tray organizes and gives quick access to frequently used supplies, while push-to-release drawers simplify use and specification.

- 5 customizable drawer / front options suitable for both touchdown and permanent workstations.
- Push-to-open drawers offer a clean, contemporary aesthetic and simple specification.
- Expandable bag drops easily stow personal items and workplace accessories.
- Removable, magnetic seat cushion transforms Revi into vibrant guest seating.
- Pencil tray organizes frequently used supplies.