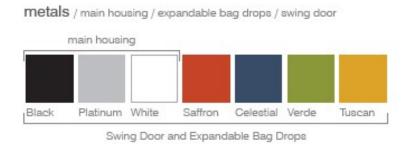

## **REVI** personal storage

We're revolutionizing personal storage with the Revi, our fully customizable line of pedestals. Offering color, style and unparalleled versatility, Revi can be personalized to fit any user need. Five face designs, expandable bag drops and magnetic seat cushions allow for 168 possible color combinations that instantly transform Revi into dynamic and vibrant guest seating. Integrated pencil tray organizes and gives quick access to frequently used supplies, while push-to-release drawers simplify use and specification.

- 5 customizable drawer / front options suitable for both touchdown and permanent workstations.
- Push-to-open drawers offer a clean, contemporary aesthetic and simple specification.
- Expandable bag drops easily stow personal items and workplace accessories.
- Removable, magnetic seat cushion transforms Revi into vibrant guest seating.
- Pencil tray organizes frequently used supplies.