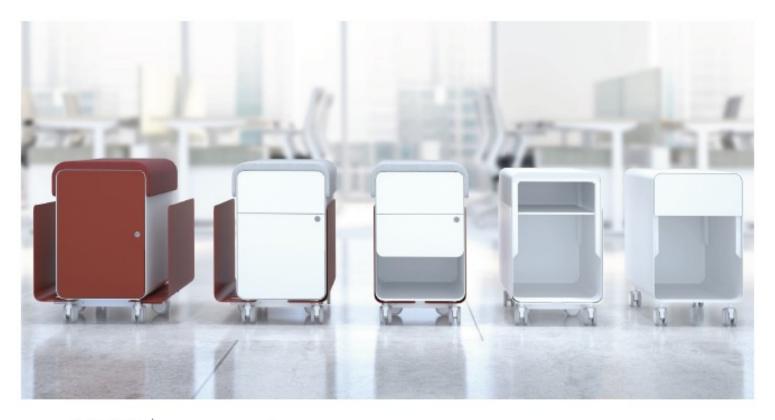

## **REVI** personal storage

We're revolutionizing personal storage with the Revi, our fully customizable line of pedestals. Offering color, style and unparalleled versatility, Revi can be personalized to fit any user need. Five face designs, expandable bag drops and magnetic seat cushions allow for 168 possible color combinations that instantly transform Revi into dynamic and vibrant guest seating. Integrated pencil tray organizes and gives quick access to frequently used supplies, while push-to-release drawers simplify use and specification.

- 5 customizable drawer / front options suitable for both touchdown and permanent workstations.
- Push-to-open drawers offer a clean, contemporary aesthetic and simple specification.
- Expandable bag drops easily stow personal items and workplace accessories.
- Removable, magnetic seat cushion transforms Revi into vibrant guest seating.
- Pencil tray organizes frequently used supplies.