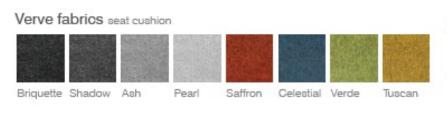

## **REVI** personal storage

We're revolutionizing personal storage with the Revi, our fully customizable line of pedestals. Offering color, style and unparalleled versatility, Revi can be personalized to fit any user need. Five face designs, expandable bag drops and magnetic seat cushions allow for 168 possible color combinations that instantly transform Revi into dynamic and vibrant guest seating. Integrated pencil tray organizes and gives quick access to frequently used supplies, while push-to-release drawers simplify use and specification.

- 5 customizable drawer / front options suitable for both touchdown and permanent workstations.
- Push-to-open drawers offer a clean, contemporary aesthetic and simple specification.
- Expandable bag drops easily stow personal items and workplace accessories.
- Removable, magnetic seat cushion transforms Revi into vibrant guest seating.
- Pencil tray organizes frequently used supplies.